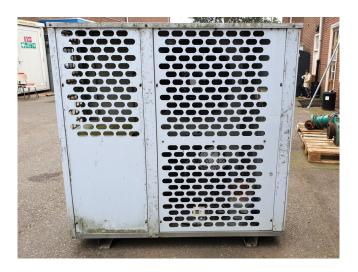

### **Specifications**

| Brand                                           | Copeland         |
|-------------------------------------------------|------------------|
| Type                                            | ZB38KCE-TFD-551  |
|                                                 | Condensing unit  |
| Refrigerant                                     | Freon            |
| kW at $+10^{\circ}\text{C}/+40^{\circ}\text{C}$ | 18,6             |
| kW at 0°C/+40°C                                 | 13,3             |
| kW at -5ºC/+40ºC                                | 11,2             |
| kW at -10°C/+40°C                               | 9,31             |
| kW at -20°C/+40°C                               | 6,27             |
| kW at -30°C/+40°C                               | 4,06             |
| kW at -40°C/+40°C                               | 2,47             |
| On steel base frame                             | ✓                |
| Pressure safety switches                        | /                |
| Hp/Lp/Op                                        |                  |
| Liquid receiver                                 | /                |
| Liquid line filter drier                        | ✓                |
| m3 / h                                          | 14,5             |
| Sizes                                           | 1460x740x1460 mm |
|                                                 | (LxWxH)          |
| Stock                                           | 1                |
|                                                 |                  |

# Used Copeland ZB38KCE-TFD-551 Condensing unit

Used Copeland ZB38KCE-TFD-551 scroll compressor complete with Liquid receiver and liquid line filter. 2 condensor fans with a diameter of 500 mm, 50 Hz - 750/900 rpm.