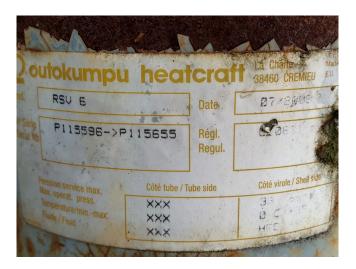

### **Specifications**

| Brand                                           | Copeland         |
|-------------------------------------------------|------------------|
| Type                                            | ZB38KCE-TFD-551  |
|                                                 | Condensing unit  |
| Refrigerant                                     | Freon            |
| kW at $+10^{\circ}\text{C}/+40^{\circ}\text{C}$ | 18,6             |
| kW at 0°C/+40°C                                 | 13,3             |
| kW at -5ºC/+40ºC                                | 11,2             |
| kW at -10°C/+40°C                               | 9,31             |
| kW at -20°C/+40°C                               | 6,27             |
| kW at -30°C/+40°C                               | 4,06             |
| kW at -40°C/+40°C                               | 2,47             |
| On steel base frame                             | ✓                |
| Pressure safety switches                        | /                |
| Hp/Lp/Op                                        |                  |
| Liquid receiver                                 | /                |
| Liquid line filter drier                        | ✓                |
| m3 / h                                          | 14,5             |
| Sizes                                           | 1460x740x1460 mm |
|                                                 | (LxWxH)          |
| Stock                                           | 1                |
|                                                 |                  |

# Used Copeland ZB38KCE-TFD-551 Condensing unit

Used Copeland ZB38KCE-TFD-551 scroll compressor complete with Liquid receiver and liquid line filter. 2 condensor fans with a diameter of 500 mm, 50 Hz - 750/900 rpm.