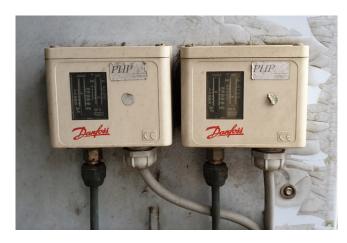

### **Specifications**

| Brand                                           | Copeland         |
|-------------------------------------------------|------------------|
| Type                                            | ZB38KCE-TFD-551  |
|                                                 | Condensing unit  |
| Refrigerant                                     | Freon            |
| kW at $+10^{\circ}\text{C}/+40^{\circ}\text{C}$ | 18,6             |
| kW at 0°C/+40°C                                 | 13,3             |
| kW at -5ºC/+40ºC                                | 11,2             |
| kW at -10°C/+40°C                               | 9,31             |
| kW at -20°C/+40°C                               | 6,27             |
| kW at -30°C/+40°C                               | 4,06             |
| kW at -40°C/+40°C                               | 2,47             |
| On steel base frame                             | ✓                |
| Pressure safety switches                        | /                |
| Hp/Lp/Op                                        |                  |
| Liquid receiver                                 | /                |
| Liquid line filter drier                        | ✓                |
| m3 / h                                          | 14,5             |
| Sizes                                           | 1460x740x1460 mm |
|                                                 | (LxWxH)          |
| Stock                                           | 1                |
|                                                 |                  |