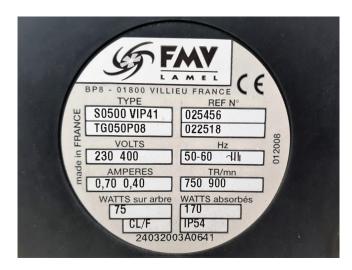

# Used Copeland ZB38KCE-TFD-551 Condensing unit

Used Copeland ZB38KCE-TFD-551 scroll compressor complete with Liquid receiver and liquid line filter. 2 condensor fans with a diameter of 500 mm, 50 Hz - 750/900 rpm.