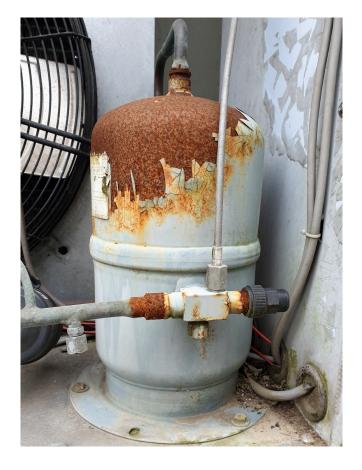

### **Specifications**

| Brand                                           | Copeland         |
|-------------------------------------------------|------------------|
| Type                                            | ZB38KCE-TFD-551  |
|                                                 | Condensing unit  |
| Refrigerant                                     | Freon            |
| kW at $+10^{\circ}\text{C}/+40^{\circ}\text{C}$ | 18,6             |
| kW at 0°C/+40°C                                 | 13,3             |
| kW at -5ºC/+40ºC                                | 11,2             |
| kW at -10°C/+40°C                               | 9,31             |
| kW at -20°C/+40°C                               | 6,27             |
| kW at -30°C/+40°C                               | 4,06             |
| kW at -40°C/+40°C                               | 2,47             |
| On steel base frame                             | ✓                |
| Pressure safety switches                        | /                |
| Hp/Lp/Op                                        |                  |
| Liquid receiver                                 | /                |
| Liquid line filter drier                        | ✓                |
| m3 / h                                          | 14,5             |
| Sizes                                           | 1460x740x1460 mm |
|                                                 | (LxWxH)          |
| Stock                                           | 1                |
|                                                 |                  |

# Used Copeland ZB38KCE-TFD-551 Condensing unit

Used Copeland ZB38KCE-TFD-551 scroll compressor complete with Liquid receiver and liquid line filter. 2 condensor fans with a diameter of 500 mm, 50 Hz - 750/900 rpm.