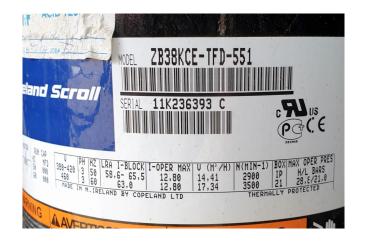

# Copeland ZB38KCE-TFD-551 Condensing unit

### **Specifications**

| Brand                                           | Copeland         |
|-------------------------------------------------|------------------|
| Type                                            | ZB38KCE-TFD-551  |
|                                                 | Condensing unit  |
| Refrigerant                                     | Freon            |
| kW at $+10^{\circ}\text{C}/+40^{\circ}\text{C}$ | 18,6             |
| kW at 0°C/+40°C                                 | 13,3             |
| kW at -5ºC/+40ºC                                | 11,2             |
| kW at -10°C/+40°C                               | 9,31             |
| kW at -20°C/+40°C                               | 6,27             |
| kW at -30°C/+40°C                               | 4,06             |
| kW at -40°C/+40°C                               | 2,47             |
| On steel base frame                             | ✓                |
| Pressure safety switches                        | /                |
| Hp/Lp/Op                                        |                  |
| Liquid receiver                                 | /                |
| Liquid line filter drier                        | ✓                |
| m3 / h                                          | 14,5             |
| Sizes                                           | 1460x740x1460 mm |
|                                                 | (LxWxH)          |
| Stock                                           | 1                |
|                                                 |                  |