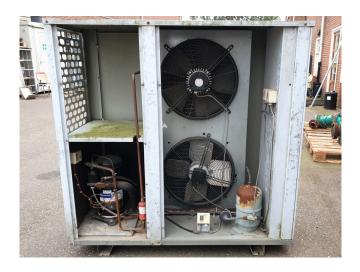

### **Specifications**

| Brand                                           | Copeland         |
|-------------------------------------------------|------------------|
| Type                                            | ZB38KCE-TFD-551  |
|                                                 | Condensing unit  |
| Refrigerant                                     | Freon            |
| kW at $+10^{\circ}\text{C}/+40^{\circ}\text{C}$ | 18,6             |
| kW at 0°C/+40°C                                 | 13,3             |
| kW at -5ºC/+40ºC                                | 11,2             |
| kW at -10°C/+40°C                               | 9,31             |
| kW at -20°C/+40°C                               | 6,27             |
| kW at -30°C/+40°C                               | 4,06             |
| kW at -40°C/+40°C                               | 2,47             |
| On steel base frame                             | ✓                |
| Pressure safety switches                        | /                |
| Hp/Lp/Op                                        |                  |
| Liquid receiver                                 | /                |
| Liquid line filter drier                        | ✓                |
| m3 / h                                          | 14,5             |
| Sizes                                           | 1460x740x1460 mm |
|                                                 | (LxWxH)          |
| Stock                                           | 1                |
|                                                 |                  |

# Used Copeland ZB38KCE-TFD-551 Condensing unit

Used Copeland ZB38KCE-TFD-551 scroll compressor complete with Liquid receiver and liquid line filter. 2 condensor fans with a diameter of 500 mm, 50 Hz - 750/900 rpm.