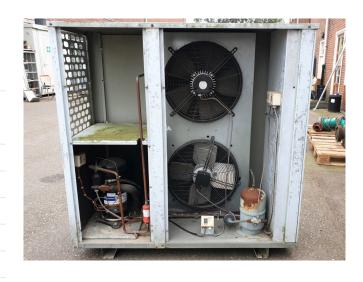

### **Specifications**

| Brand                                           | Copeland         |
|-------------------------------------------------|------------------|
| Type                                            | ZB38KCE-TFD-551  |
|                                                 | Condensing unit  |
| Refrigerant                                     | Freon            |
| kW at $+10^{\circ}\text{C}/+40^{\circ}\text{C}$ | 18,6             |
| kW at 0°C/+40°C                                 | 13,3             |
| kW at -5ºC/+40ºC                                | 11,2             |
| kW at -10°C/+40°C                               | 9,31             |
| kW at -20°C/+40°C                               | 6,27             |
| kW at -30°C/+40°C                               | 4,06             |
| kW at -40°C/+40°C                               | 2,47             |
| On steel base frame                             | ✓                |
| Pressure safety switches                        | /                |
| Hp/Lp/Op                                        |                  |
| Liquid receiver                                 | /                |
| Liquid line filter drier                        | ✓                |
| m3 / h                                          | 14,5             |
| Sizes                                           | 1460x740x1460 mm |
|                                                 | (LxWxH)          |
| Stock                                           | 1                |
|                                                 |                  |

# Used Copeland ZB38KCE-TFD-551 Condensing unit

Used Copeland ZB38KCE-TFD-551 scroll compressor complete with Liquid receiver and liquid line filter. 2 condensor fans with a diameter of 500 mm, 50 Hz - 750/900 rpm.