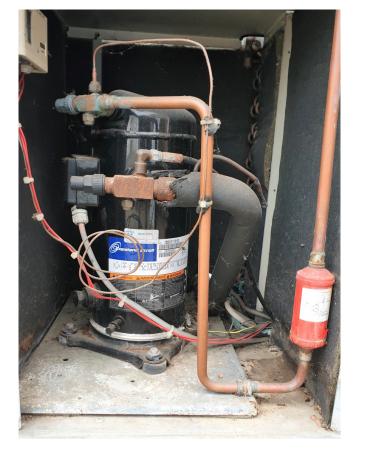

# Used Copeland ZB38KCE-TFD-551 Condensing unit

Used Copeland ZB38KCE-TFD-551 scroll compressor complete with Liquid receiver and liquid line filter. 2 condensor fans with a diameter of 500 mm, 50 Hz - 750/900 rpm.