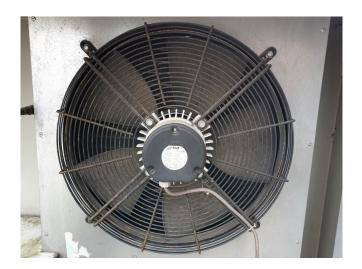

# Used Copeland ZB38KCE-TFD-551 Condensing unit

Used Copeland ZB38KCE-TFD-551 scroll compressor complete with Liquid receiver and liquid line filter. 2 condensor fans with a diameter of 500 mm, 50 Hz - 750/900 rpm.